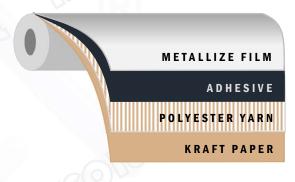

e subject to change without prior notice.



|                     | UV light<br>transmittance | Moisture<br>penetration |
|---------------------|---------------------------|-------------------------|
| Aluminium Foil, 7µ  | 0 %                       | 0 g/m².day              |
| Metalized PET, 12µ  | 5 %                       | 0.8 g/m².day            |
| PE Transparent, 20µ | 95 %                      | 3.7 g/m².day            |
| PE Opaque, 20μ      | 30 %                      | 3.7 g/m².day            |
| PET Film, 13μ       | 91 %                      | 31 g/m².day             |
| PVC Film, 250μ      | -                         | 3.0 g/m².day            |
| ΡΡ, 300μ            | -                         | 0.2 g/m².day            |

(Data sourced from internet)

# <u>K610</u> LAYOUT





### **RECOMMENDED APPLICATION**

- Metal roofing insulation
- Concrete / Clay title roofing insulation
- Building wrapping
- Wall insulation
- Floor insulation
- Foil facing for bulk installation
- Industrial packaging
- Thermal tank
- Etc

## SIZE AVAILABILITY

| Width(m)  | Length(m) | Optimum pallet packing |
|-----------|-----------|------------------------|
| 1.22 ± 1% | 45 ± 2%   | 150 Rolls              |
| 1.22 ± 1% | 60 ± 2%   | 130 Rolls              |

Customise size are available upon request within machine limits.



### K FOIL INSULATION (MALAYSIA) SDN BHD 950435-D 9 & 11, KILANG BERKEMBAR, LORONG IKS BUKIT MINYAK 1D, 14000 S.P.T, PENANG, M'SIA ()+604-5024898 sales@kfoil.com.my www.kfoil.com.my